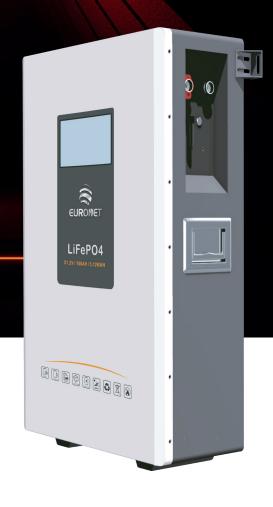

## **PRODUCT OVERVIEW**

High-voltage 5.12kWh system supporting 100A discharge (5kW). IP53-rated enclosure and WiFi connectivity enable reliable commercial solar storage with remote monitoring.

## **KEY FEATURES**

- Capacity: 100Ah (5.12kWh)
- Voltage: 51.2V DC
- Higher voltage for commercial applications
- Same compact footprint (620×460×195mm, 47kg)
- 100A discharge (5kW power output)
- 56-58.4V charging voltage range
- IP53 rated enclosure