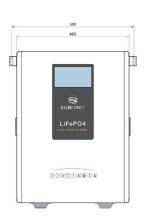

## **KEY FEATURES**

- Capacity: 100Ah (5.12kWh)
- Voltage: 51.2V DC
- Higher voltage for commercial applications
- Same compact footprint (620×460×195mm, 47kg)
- 100A discharge (5kW power output)
- 56-58.4V charging voltage range
- IP53 rated enclosure